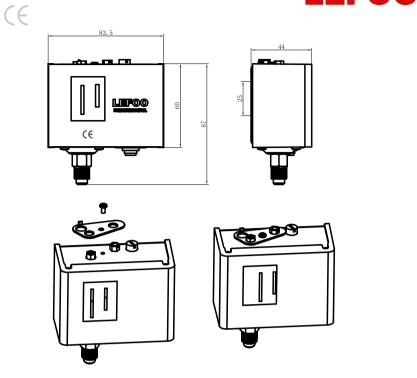

## LF55 Pressure switch for refrigeration system







Dimension in:mm

## **Contact Function**

Arrow means the direction of pressure increasing, M means hand reset



LF55 Series pressure switches are used to control the pressure of compressor in refrigerant system, also available in air or water fluid. This series have quite stable performance with internal micro-switch structure. Standard mounting bracket are provided

## **Electrical Function**

| Rated Amps.(A)\Rated Voltage(V) | 125VAC    | 250VAC | 24VDC |
|---------------------------------|-----------|--------|-------|
| Full Load                       | 20A       | 10A    | 8A    |
| Locked Roter                    | 72A       | 72A    | 64A   |
| Temperature                     | -20~110°C |        |       |

## Specification

| Model   | Rang<br><sub>Min</sub> | e(bar)<br><sub>Ma