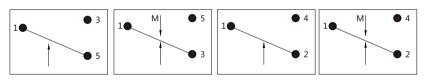

## **Contact Function**

Arrow means the direction of pressure increasing, M means hand reset

LF55 Series pressure switches are used to control the pressure of compressor in refrigerant system, also available in air or water fluid. This series have quite stable performance with internal micro-switch structure. Standard mounting bracket are provided